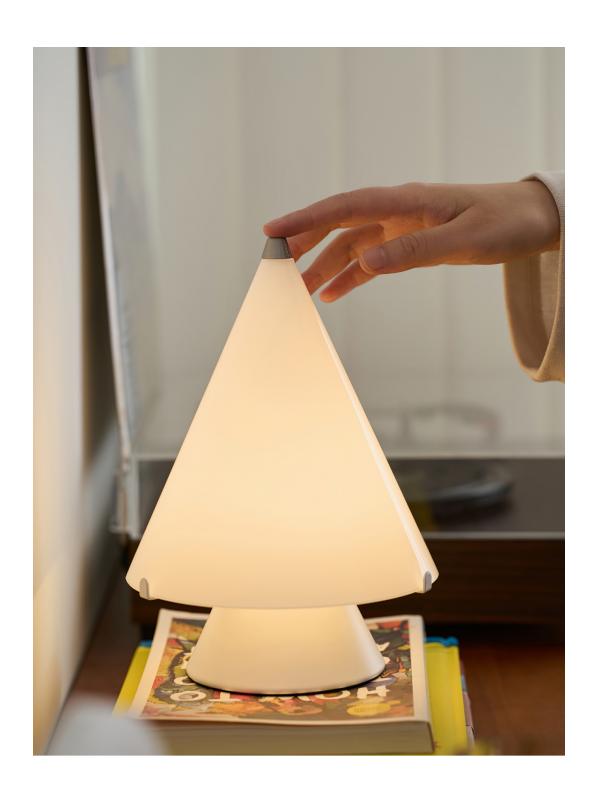

## **DESCRIPTION**

Illuminate your space with the Miza Table Lamp. Crafted with meticulous attention to detail, this elegant lamp features a smooth and mesmerizing glass surface. Its sophisticated design makes it a timeless addition to any home decor. Invite admiration and elevate your space with the Miza Table Lamp.