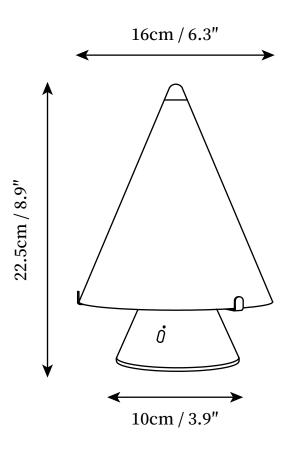

## SPECIFICATION DETAILS

\*For custom options, consult factory for details

| SKU                 | VKT-170311                                                    |
|---------------------|---------------------------------------------------------------|
| Fixture Dimmensions | D 6.3" x H 8.9"                                               |
| Light source        | Integrated LED                                                |
| Wattage             | ~5W                                                           |
| Voltage             | AC 110-240V                                                   |
| Dimming             | Three-Color Changing Light                                    |
| CRI(Ra)             | 90+CRI                                                        |
| Control method      | Touch control                                                 |
| LED Rated Life      | 30000 hours                                                   |
| Color Temperature   | Warm Light (3000K), Neutral Light (4000K), Cool Light (6000K) |
| Finishes            | White, Light pink.                                            |
| Shade Details       | White, Light pink.                                            |
| Material            | Iron, Metal, Glass.                                           |
| Cord                | USB charging cable provided, charger not included.            |
| Warranty            | 2 Years                                                       |
| Certification       | UL, CE, CCC, ETL, SAA.                                        |
|                     |                                                               |